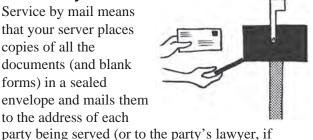

# "Service by mail"

Service by mail means that your server places copies of all the documents (and blank forms) in a sealed envelope and mails them to the address of each

the party has one).

The server must be 18 years of age or over and live or work in the county where the mailing took place.