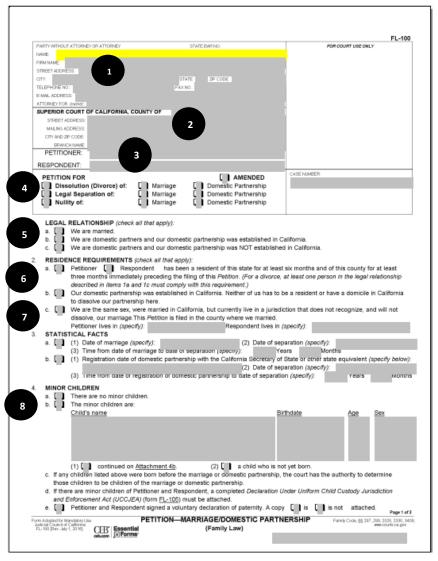

## **PETITION (FL-100)**

**DIRECTIONS:** 

■ Find a number on the sample form.

Example:

■ Go to the same number below to find out how to fill out the form.

■ Type or print in blue or black ink.

Write your name and the name of the respondent. Write your case number if you have one.

If not filled in for you, write "Madera" after COUNTY OF. The address is: 200 South G St., Madera, CA 93637. The Branch Name is: Civil Division.

Write your name after "Petitioner." Write the name of the other party after "Respondent".

Check the box indicating what you would like to do. "Dissolution" (divorce); "Legal Separation" which means you will divide your assets and debts, but the marriage will not end, or "Nullity" which would annul your marriage or domestic partnership. Then check the box to the right to state whether this is a Divorce, Legal Separation or Nullity of a **Marriage, Domestic Partnership or both.** 

Check the box that applies to you.

Check the box that applies to you.

If you are married complete section 3(a). If you are domestic partners complete section 3(b).

If you have no children with the respondent, check box 4(a). If you and the respondent have children, check 4(b) and list their names, birthdates, ages, and if a male or female. If you need more space, check "Continued on Attachment 4b." Use another piece of paper and write Attachment 4b on the top. If the child has not been born yet check box 4(b)(2). Check box 4(d) if you and the other parent signed a voluntary declaration of paternity. Attach a copy if you have one.