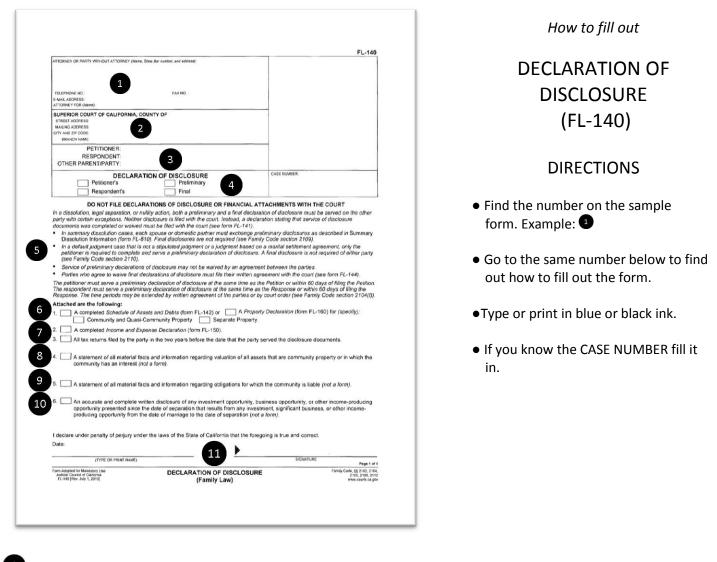

California law requires you to also complete your financial disclosures which include FL-140 **Declaration of Disclosure**, FL-142 **Schedule of Assets and Debts** and FL-150 **Income and Expense Declaration**. You can provide your financial disclosures at the same time as your petition if you'd like, but NO later than 60 days after filing your petition. You do NOT file your *Disclosures* with the court. You DO need to file with the court FL-141 **Declaration Regarding Service of Declaration of Disclosure**.

#### **STEP 3. Disclose Financial Information**

- At the same time as Step 1 or within 60 days of filing the *Petition*, the **petitioner** must fill out and have these documents served on the **respondent**: *Declaration of Disclosure* (form FL-140), *Income and Expense Declaration* (form FL-150), *Schedule of Assets and Debts* (form FL-142) or *Property Declaration* (form FL-160), and all tax returns filed by the party in the two years before serving the disclosure documents. These disclosure documents are not filed with the court.
- If the **respondent** files a *Response*, he or she must also complete and serve the same disclosure documents on the **petitioner** within 60 days of filing the *Response*.
- The 60-day time frame for serving the disclosures may be changed by written agreement between the parties or by court order.
- The **petitioner** and **respondent** each file a *Declaration Regarding Service* (form FL-141) with the court saying disclosures were served. If the **respondent** does not serve disclosures, the **petitioner** can still finish the case without them. For more information, see "Fill Out and Serve Your Financial Declaration of Disclosure Forms" at *courts.ca.gov/filing* (click on Step 4).