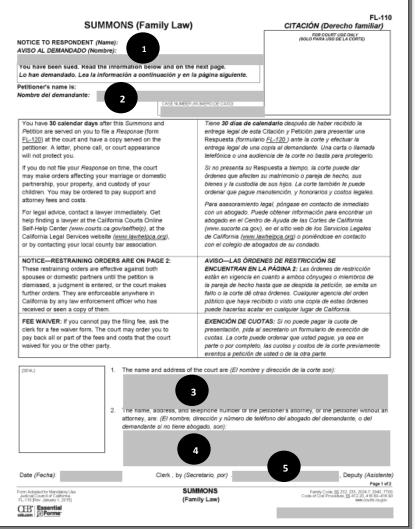

Rev. January 1, 2015

How to fill out SUMMONS (FL-110) DIRECTIONS: Find a number on the sample form. Example: Go to the same number below to find out how to complete the form. Type or print in blue or black ink.

- Write the name of the spouse or domestic partner (called the respondent).
- 2

Write your name here.

- If not filled out, write the Court's address. The address is: 200 South G Street, Madera, CA 93637.
  - Fill in your name, address, city, state and zip code. Write your phone number.
  - Do not write here.